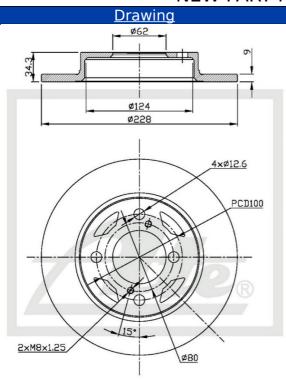

## **NEW PART NUMBER**

Details of New Part

Brake Disc - Rear

Product Dimensions
Diameter - 228mm

Diameter - 228mm
Thickness - 9mm
Height - 34.3mm
PCD - 100mm
Spigot - 62mm

Package Dimensions
Weight -3000g
L - 248mm
W - 248mm
H - 47mm

Barcode

MIN.THK.8MM